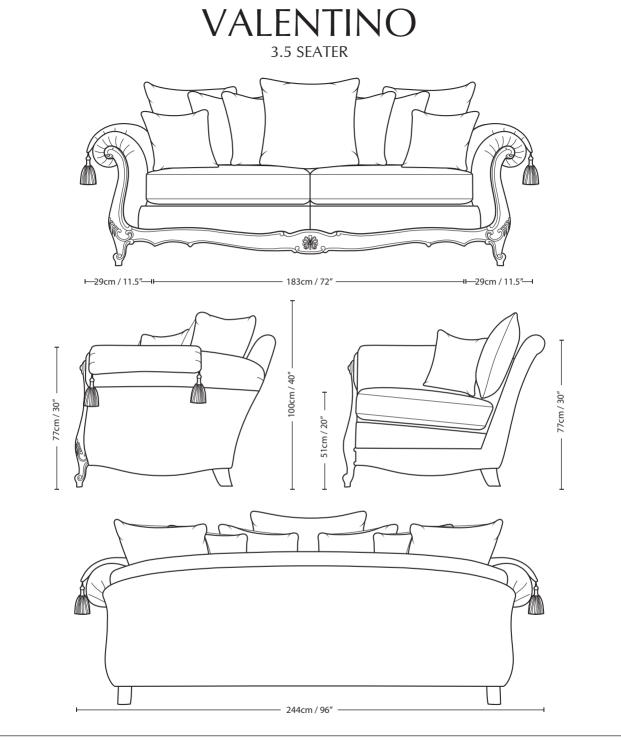

| Overall Overall Arm Back Height   Height Width Depth Height of Frame   100cm / 40" 244cm / 96" 99cm / 39" 77cm / 30" 77cm / 30" | Seat Arm   Height Width   51cm / 20" 29cm / 11.5" | Inside Width Seat Depth Seat Depth   Arm to Arm to Cushions no Cushions   183cm / 72" 51cm / 20" 74cm / 29" |
|---------------------------------------------------------------------------------------------------------------------------------|---------------------------------------------------|-------------------------------------------------------------------------------------------------------------|
|---------------------------------------------------------------------------------------------------------------------------------|---------------------------------------------------|-------------------------------------------------------------------------------------------------------------|

Seating sizes vary to a great extent and particularly wherever there are soft cushions involved, this is magnified with front of seat to back cushion depths, whilst formal back cushions will vary with age and plumping. It is essential to note that scatter back cushion depths will adjust from which point you measure, overtime and with plumping, the accurate measurement does not exist as it will resize each and every time you enjoy its comfort.